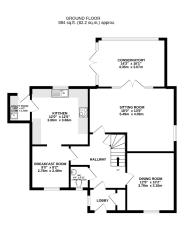

TOTAL FLOOR AREA: 1585 sq.ft. (147.2 sq.m.) approx. While every utering that been noted by ence the sociarity of the toropino routed by the measurements of boars, windows, cores and may other terms are approximate and no responsibility is taken for any error, omission or nessatement. This pin is the listicative purposes why and should be used as such by any prospective purchase. The service's systems and applications have note been tested and no guarantee as to the measurement there are an applications in the service. The service's systems and applications have note been tested and no guarantee as to the measurement there are an applications of the service's systems and applications are applied by any service and the service's systems and applications in the service's systems and applications are applied by the service's service and the service systems are applied by applied by any other service and the service's systems and the service's systems are applied by a service and the service's service and the service's service and the service's service and the service's service and the service service and the service's service and the service's service and the service's service and the service service and th