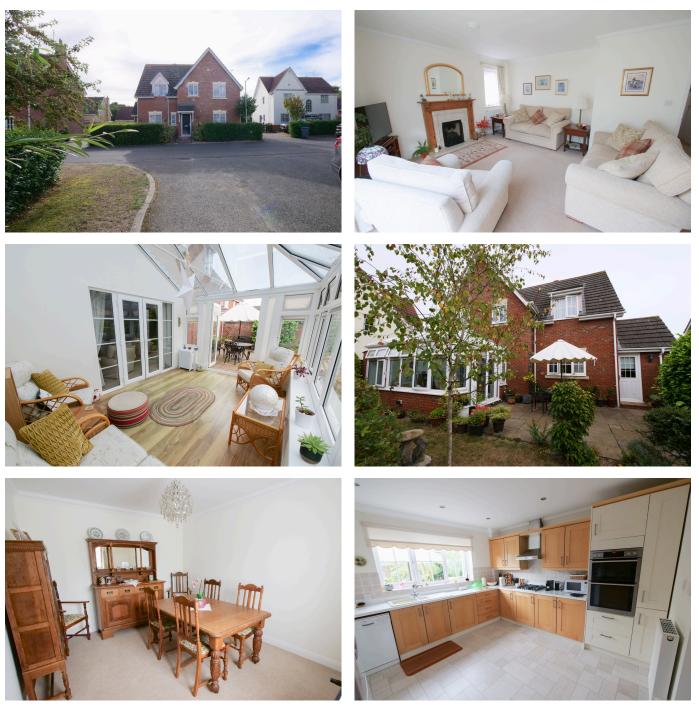

## 11 Warene Close, Framlingham

Guide Price £550,000

🍋 4 🎦 2 🚍 3

rightmove <sup>企</sup> find your happy

Registered Address: 9 Market Hill, Framlingham, Suffolk, IP13 9AN | 00756466

- Entrance Lobby and Hall
- Dining Room
- Utility Room and downstairs Cloakroom
- Three further Double Bedrooms

- Sitting Room and Conservatory
- Kitchen/Breakfast Room
- Main Bedroom with En Suite Bathroom

The Property Ombudsman

• Family Shower Room

• Garden

• Double Garage and parking

1ST FLOOR 700 sq.ft. (65.1 sq.m.) approx.

An immaculately presented FOUR DOUBLE BEDROOM property in the heart of Framlingham with THREE RECEPTION ROOMS \*\* GARDEN \*\* DOUBLE GARAGE AND PARKING \*\*

PLEASE RING FOR AN APPOINTMENT ON THE OPEN DAY OF WEDNESDAY 14TH SEPTEMBER BETWEEN 11AM AND 1PM