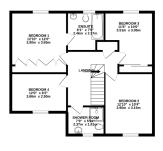

TOTAL FLOOR AREA: 1585 sq.ft. (147.2 sq.m.) approx. While every utering that been noted by ence the sociarity of the toropino routed by the measurements of boars, windows, cores and may other terms are approximate and no responsibility is taken for any error, omission or nessatement. This pin is the listicative purposes why and should be used as such by any prospective purchase. The service's systems and applications have note been tested and no guarantee as to the measurement there are an applications in the service. The service's systems and applications have note been tested and no guarantee as to the measurement there are an applications of the service's systems and applications are applied by any service and the service's systems and applications in the service's systems and applications are applied by the service's service and the service systems are applied by applied by any other service and the service's systems and the service's systems are applied by a service and the service's service and the service's service and the service's service and the service's service and the service service and the service's service and the service's service and the service's service and the service service and th